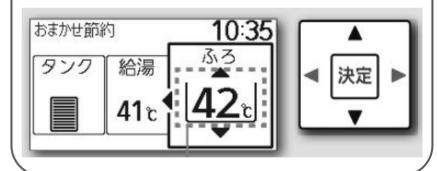

## How to use the bath

1) First make sure that the drain plug in the bath is closed.

②Press the [ふろ自動] button in the red frame.Hot water heating starts.

(Optional) Change bath temperature Select "ふろ" with ▶ on the control panel and press

▲▼ to set the desired temperature.

- ※Use the "Oxygen Bubble Bath"(酸素美泡湯)and "Bathroom Lighting"(浴室照明)in the bathroom as you wish.
- \*Please feel free to use the cleaning tools in the bathroom.
  (located between the washing machine and the bathroom.)
- For more detailed information, please refer to the manufacturer's instruction manual. <a href="https://sumai.panasonic.jp/hp/2point/2">https://sumai.panasonic.jp/hp/2point/2</a> 9.html