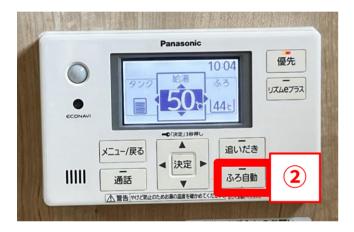

## How to use the bath

1) First make sure that the drain plug in the bath is closed.

②Press the [ふろ自動] button in the red frame.Hot water heating starts.

(Optional) Change bath temperature Select "ふろ" with ▶ on the control panel and press