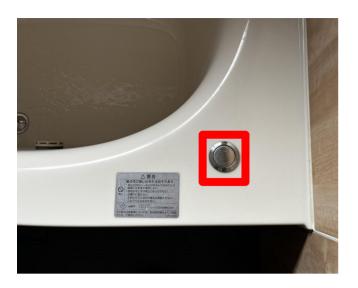

## How to use the bath

1) First make sure that the drain plug in the bath is closed.

②Press the [ふろ自動] button in the red frame.Hot water heating starts.

(Optional) Change bath temperature Select "ふろ" with ▶ on the control panel and press