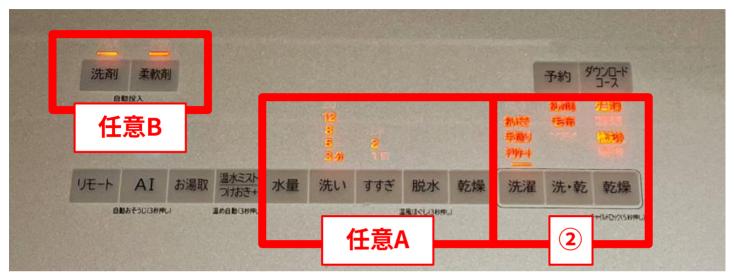

## How to use the washing machine

①After loading the laundry, close the lid and press the power button in the red frame of the image.

②Selecting a washing course

Washing(洗濯):Washing→rinsing→dehydrating

Washing and drying (洗・乾)

: Washing→rinsing→dewatering→drying

Drying(乾燥): Drying only.

(Optional A) (任意A)

You can change the washing and dehydration times and the number of rinses.

(Optional B) (任意B)

No setting is necessary as detergent and fabric softener are automatically added according to the amount of detergent and fabric softener.

3After completing the setup, press the button in the right corner.

If you run out of detergent or fabric softener

Please use the refill located in the door under the washroom.

For more detailed information, please visit the manufacturer's website. <a href="https://kadenfan.hitachi.co.jp/support/wash/manual\_movie/bw-dx120g/">https://kadenfan.hitachi.co.jp/support/wash/manual\_movie/bw-dx120g/</a>