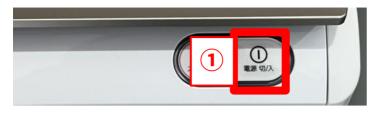

## How to use the washing machine

①After loading the laundry, close the lid and press the power button in the red frame of the image.

②Selecting a washing course

Washing(洗濯):Washing→rinsing→dehydrating

Washing and drying (洗・乾)